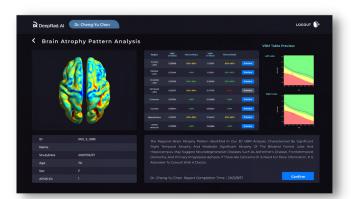

### Al-powered cognitive screening platform using 3D MRI

- Full-automatic assessment of brain age against biologic age (< 2.9 years error)</li>
- A 4D prediction of dementia in the next one and two years (> 90% accuracy)
- Providing the spatial pattern of brain atrophy in 16 brain regions that help map the pattern of types of dementia
- A comprehensive text report automatically generated by the platform
- Compatible with all brands of MRI machine

Brain age assessment

Brain atrophy pattern analysis

**Dementia risk prediction** 

Report generation