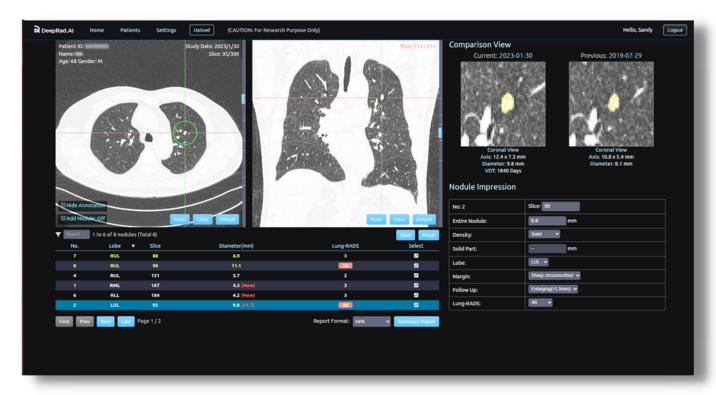

Interactive, user-friendly nodule assessment interface

Case risk preview in patient study list

Structured diagnostic report in one click