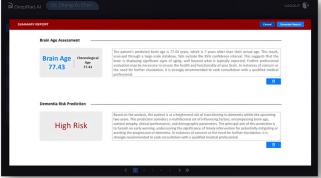

### Al-powered cognitive screening platform using 3D MRI

- Full-automatic assessment of brain age against biologic age (< 2.9 years error)</li>
- A 4D prediction of dementia in the next one and two years (> 90% accuracy)
- Providing the spatial pattern of brain atrophy in 16 brain regions that help map the pattern of types of dementia
- A comprehensive text report automatically generated by the platform
- Compatible with all brands of MRI machine

Brain age assessment

Brain atrophy pattern analysis

**Dementia risk prediction** 

Report generation