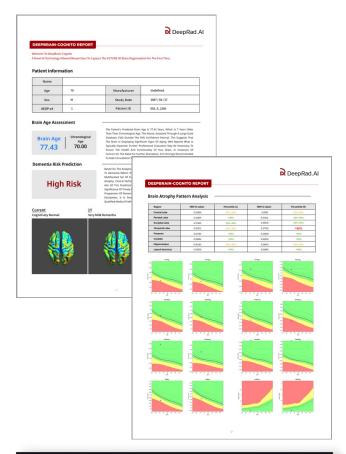

### Al-powered cognitive screening platform using 3D MRI

- Full-automatic assessment of brain age against biologic age (< 2.9 years error)</li>
- A 4D prediction of dementia in the next one and two years (> 90% accuracy)
- Providing the spatial pattern of brain atrophy in 16 brain regions that help map the pattern of types of dementia
- A comprehensive text report automatically generated by the platform
- Compatible with all brands of MRI machine

Brain age assessment

Brain atrophy pattern analysis

**Dementia risk prediction** 

Report generation