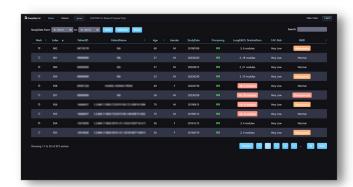

Interactive, user-friendly nodule assessment interface

Case risk preview in patient study list

Structured diagnostic report in one click