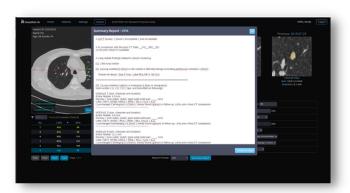

Interactive, user-friendly nodule assessment interface

Case risk preview in patient study list

Structured diagnostic report in one click