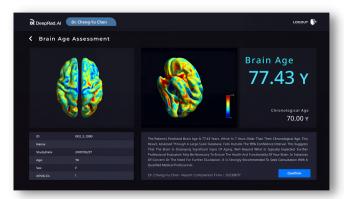

### Al-powered cognitive screening platform using 3D MRI

- Full-automatic assessment of brain age against biologic age (< 2.9 years error)</li>
- A 4D prediction of dementia in the next one and two years (> 90% accuracy)
- Providing the spatial pattern of brain atrophy in 16 brain regions that help map the pattern of types of dementia
- A comprehensive text report automatically generated by the platform
- Compatible with all brands of MRI machine

Brain age assessment

Brain atrophy pattern analysis

**Dementia risk prediction** 

Report generation