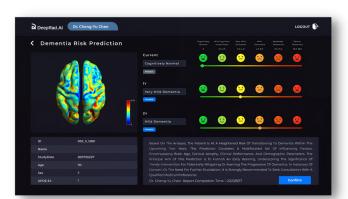

### Al-powered cognitive screening platform using 3D MRI

- Full-automatic assessment of brain age against biologic age (< 2.9 years error)</li>
- A 4D prediction of dementia in the next one and two years (> 90% accuracy)
- Providing the spatial pattern of brain atrophy in 16 brain regions that help map the pattern of types of dementia
- A comprehensive text report automatically generated by the platform
- Compatible with all brands of MRI machine

Brain age assessment

Brain atrophy pattern analysis

**Dementia risk prediction** 

Report generation